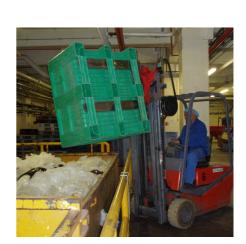

#### **BACKGROUND**

- Kellogg's has been producing top quality cereal for over 100 years.
- Reusable Dolav box pallets are helping Kellogg's to achieve their aim of zero landfill by 2015.
- Liner, carton and food waste are sorted into separate
   Dolavs and non food waste is forklift tipped into skips and then recycled, dramatically reducing the packaging waste.