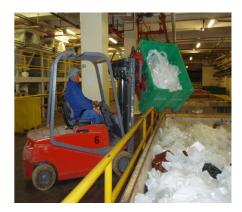

#### **BACKGROUND**

- Kellogg's has been producing top quality cereal for over 100 years.
- Reusable Dolav box pallets are helping Kellogg's to achieve their aim of zero landfill by 2015.
- Liner, carton and food waste are sorted into separate
   Dolavs and non food waste is forklift tipped into skips and then recycled, dramatically reducing the packaging waste.