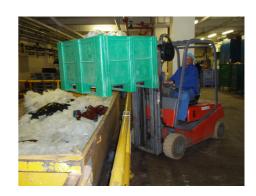

#### **BACKGROUND**

- Kellogg's has been producing top quality cereal for over 100 years.
- Reusable Dolav box pallets are helping Kellogg's to achieve their aim of zero landfill by 2015.
- Liner, carton and food waste are sorted into separate
   Dolavs and non food waste is forklift tipped into skips and then recycled, dramatically reducing the packaging waste.